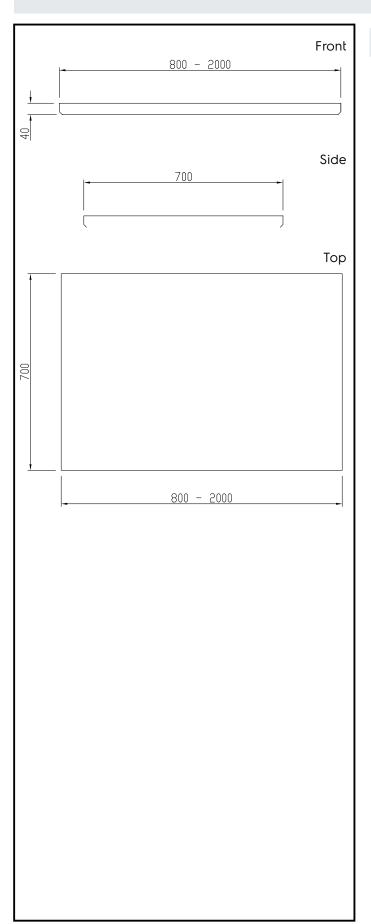

## **Key Information:**

External dimensions, Width:

121117 (TPLA15)1500 mmExternal dimensions, Depth:700 mmExternal dimensions, Height:40 mmWorktop thickness:40 mmNet weight:49 kg

Modular Preparation 1500 mm Work Top