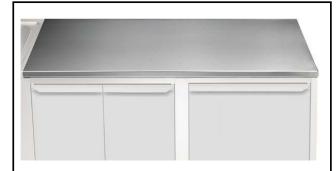

#### Item No.

The 40mm high worktop in 304 AISI stainless steel, incorporates an 18mm under panel made of sound deadening material. Front and rear longitudinal stainless steel c-channel reinforcement. Special shaped front and rear profiles, without burrs, to avoid water leakage. Fully welded and shapely polished corners. Work tops can be mounted on brackets, legs or bases in order to obtain a work height of 900mm.

#### **Main Features**

- Special shaped front and rear profiles without burrs to avoid water leakage on modules below.
- Extremely easy to clean thanks to the large and smooth seamless surface with Scotch-Brite finishing.

#### Construction

- 304 AISI stainless steel worktop (CrNi 18/10) 40 mm high, 15/10 (16 gauges) thickness.
- 18mm under panel made of sound deadening material according to E1 European specifications.
- Front and rear lengthwise stainless steel c-channel reinforcement, 15/10 (16 gauges).
- For a work height of 900 mm, worktops can be mounted on: solid bracket, solid bracket plus 50x50mm legs, 710 mm ambient, hot, refrigerated or freezer units with hinged doors or telescopic drawers, placed on oversized (65x65mm) or 150mm high feet (0/+90mm adjustable in height).
- Fully welded and polished corners.